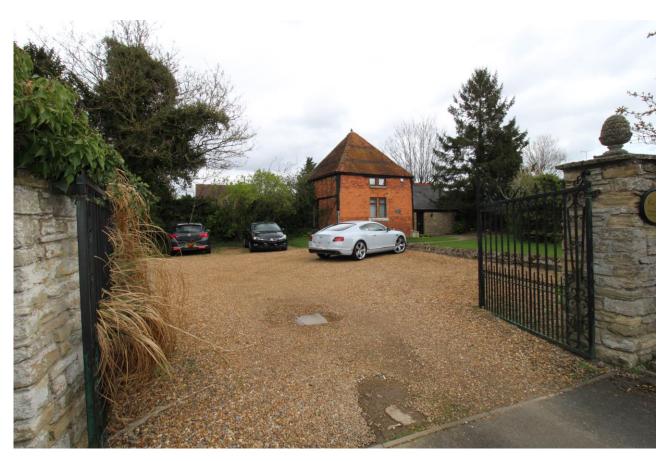

IN ADDITION, THE PREMISES BENEFIT FROM TWO CAR PARKING SPACES.

# Car park

View opposite