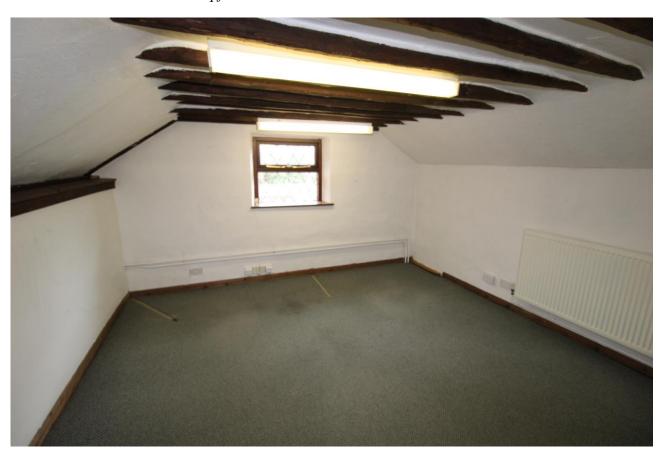

#### **OFFICE ACCOMMODATION:**

Shared reception hallway with access to kitchen and male and female WCs.

Ground Floor Room: Approx 212 sq ft

First Floor Room One: 211 sq ft including staircase

First Floor Room Two: 159 sq ft