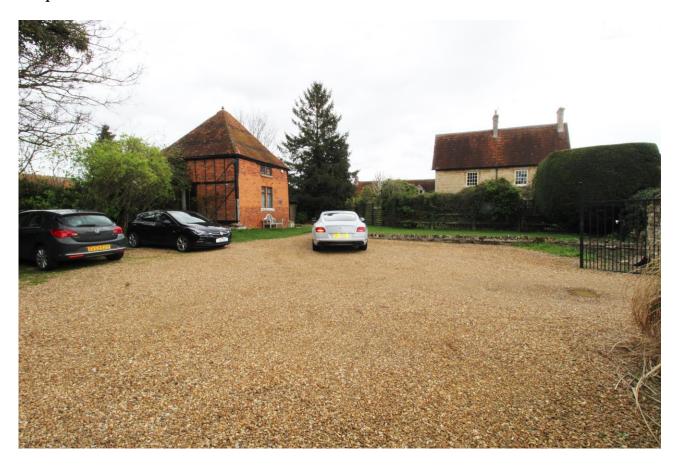

IN ADDITION, THE PREMISES BENEFIT FROM TWO CAR PARKING SPACES.

# Car park

View opposite