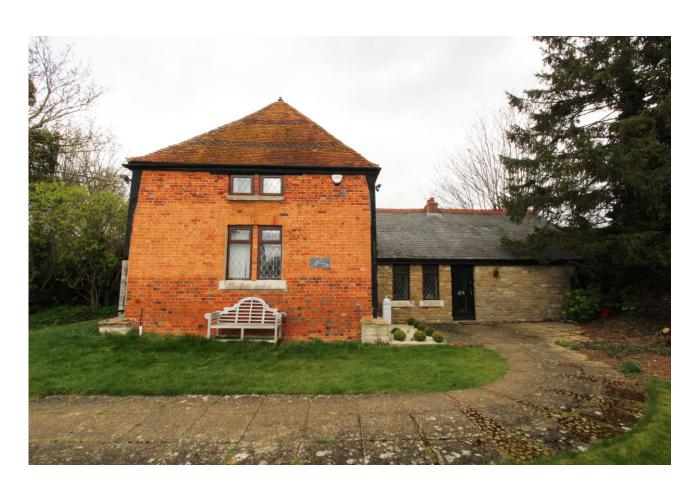

## THE ANNEX THE GRANARY HIGH STREET TURVEY BEDFORDSHIRE MK43 8DB

A CHARMING TWO-STOREY OFFICE SUITE (APPROX 600 SQ FT) FORMING PART OF AN ATTRACTIVE PERIOD BUILDING, SET WITHIN PRIVATE WALLED GROUNDS IN THE CENTRE OF THIS SOUGHT-AFTER NORTH BEDFORDSHIRE VILLAGE.

THE PREMISES PROVIDE CHARACTER OFFICES WITH MANY PERIOD FEATURES AND BENEFIT FROM RADIATOR HEATING, SHARED KITCHEN AND WC FACILITIES.