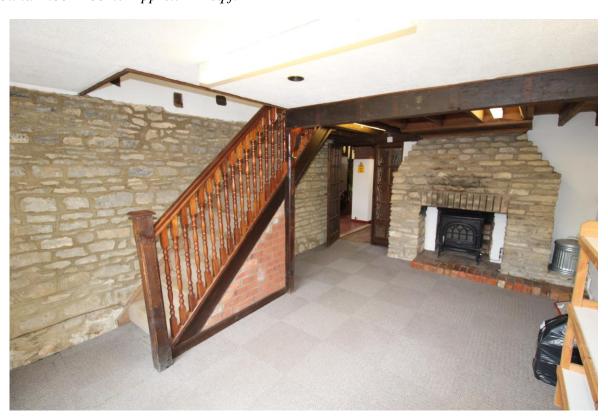

#### **OFFICE ACCOMMODATION:**

Shared reception hallway with access to kitchen and male and female WCs.

Ground Floor Room: Approx 212 sq ft

First Floor Room One: 211 sq ft including staircase

First Floor Room Two: 159 sq ft