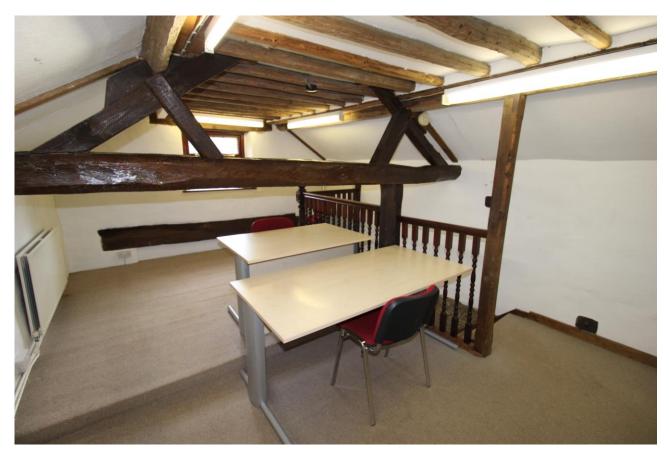

#### **OFFICE ACCOMMODATION:**

Shared reception hallway with access to kitchen and male and female WCs.

Ground Floor Room: Approx 212 sq ft

First Floor Room One: 211 sq ft including staircase

First Floor Room Two: 159 sq ft